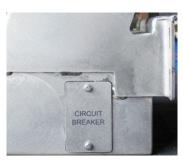

#### **KEY FEATURES**

Durable Modular Mounting Bracket

24V Deutsch Connector

In-built Circut Protection

Pre-wired for Fast Installation