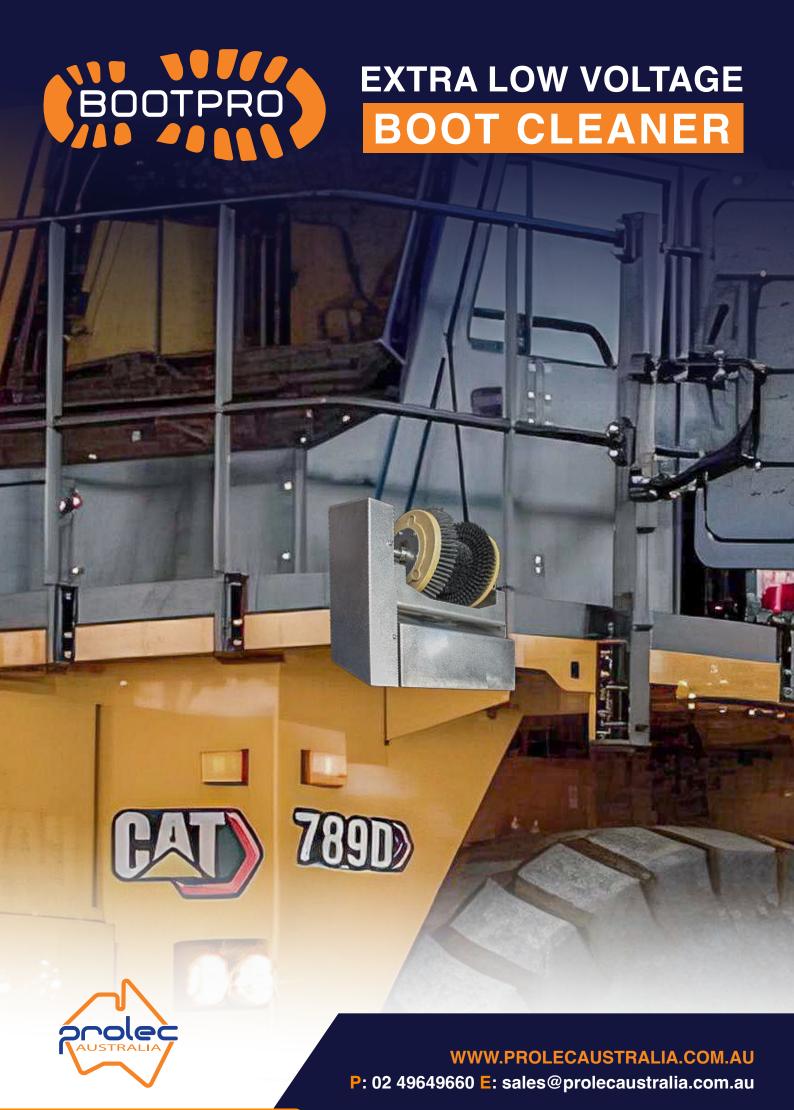

### EXTRA LOW VOLTAGE BOOT CLEANER

The BootPro ELV is a world-first revolutionary low-voltage motorised industrial strength boot cleaner. Specifically designed & manufactured for the mining industry with a focus on performance and durability to enhance machine operator safety. By removing the dirt & mud from footwear before entering the machine operator cab it minimises the dust particles created when the mud dries out, keeping the cab cleaner & safer for operators. Designed to combat harmful airborne contaminants, it's the perfect solution for areas where dirt, mud and grit accumulate, ensuring cleaner boots and a safer working environment.

Mud and debris on work boots can dry, becoming dust that not only dirties your workspace but also poses a risk of respirable particulates. The BootPro ELV is the perfect tool to support existing safety systems to meet ISO 23875 requirements for cab air quality, effectively removes stubborn mud and helps protect your workforce from exposure to hazardous particles by removing the mud & dirt before the operator enters the cabin.

Constructed from marine-grade 316 stainless steel, the BootPro ELV features three heavy-duty brushes to clean both sides and the sole of your boots effortlessly. Easily mounted on industrial vehicles, the BootPro ELV offers seamless installation and superior boot-cleaning performance, making it a must-have for any worksite.