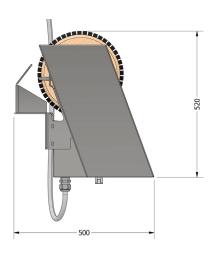

#### **SPECIFICATIONS**

VOLTS - 24 VDC CURRENT - 10 A SPEED - 600 RPM

**WEIGHT - 47 KG** 

**TOP VIEW** 

**SIDE VIEW** 

**ISOMETRIC VIEW** 

**FRONT VIEW**