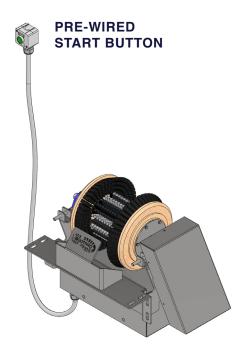

#### **KEY FEATURES**

Durable Modular Mounting Bracket

24V Deutsch Connector

In-built Circut Protection

Pre-wired for Fast Installation

#### **SPECIFICATIONS**

VOLTS - 24 VDC CURRENT - 10 A SPEED - 600 RPM

**WEIGHT - 47 KG** 

**TOP VIEW** 

**SIDE VIEW** 

**ISOMETRIC VIEW** 

**FRONT VIEW**