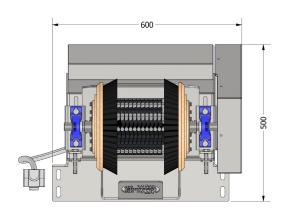

#### **SPECIFICATIONS**

VOLTS - 24 VDC CURRENT - 10 A SPEED - 600 RPM

**WEIGHT - 47 KG** 

**TOP VIEW** 

**SIDE VIEW** 

**ISOMETRIC VIEW** 

**FRONT VIEW**