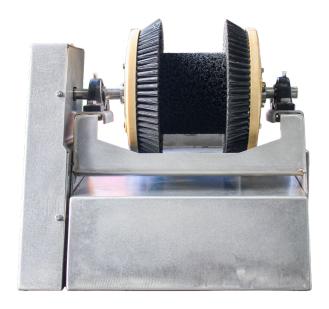

Constructed from marine-grade 316 stainless steel, the BootPro ELV features three heavy-duty brushes to clean both sides and the sole of your boots effortlessly. Easily mounted on industrial vehicles, the BootPro ELV offers seamless installation and superior boot-cleaning performance, making it a must-have for any worksite.

#### **KEY FEATURES**

Durable Modular Mounting Bracket

24V Deutsch Connector

In-built Circut Protection

Pre-wired for Fast Installation