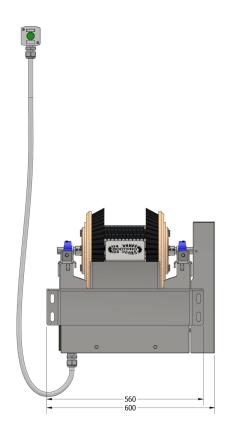

Constructed from marine-grade 316 stainless steel, the BootPro ELV features three heavy-duty brushes to clean both sides and the sole of your boots effortlessly. Easily mounted on industrial vehicles, the BootPro ELV offers seamless installation and superior boot-cleaning performance, making it a must-have for any worksite.

#### **SPECIFICATIONS**

VOLTS - 24 VDC CURRENT - 10 A SPEED - 600 RPM

**WEIGHT - 47 KG** 

**TOP VIEW** 

**SIDE VIEW** 

**ISOMETRIC VIEW** 

**FRONT VIEW**