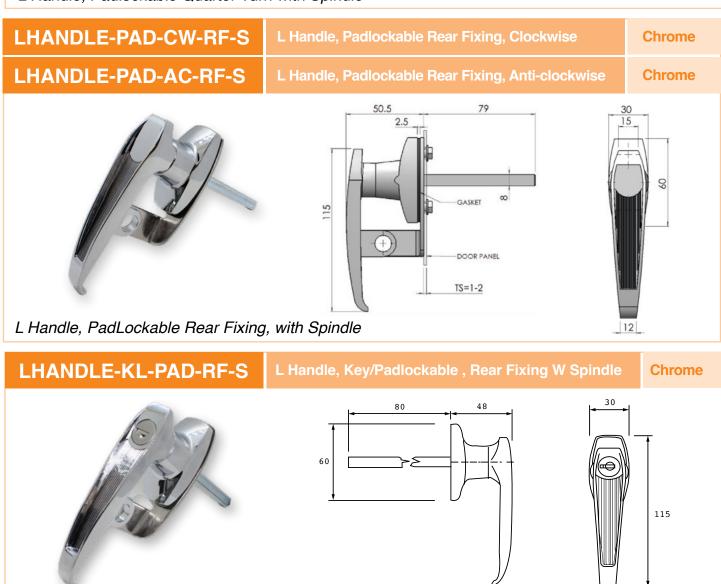

#### LHANDLE-PAD-CW-S L Handle, Padlockable 1/4 Turn Clockwise W Spindle Chrome LHANDLE-PAD-AC-S L Handle, Padlockable 1/4 Turn Anti-clockwise W Spindle Chrome 30 60 15 L Handle, Padlockable Quarter Turn with Spindle

L Handle, Key/Padlockable, Rear Fixing with Spindle & Padlock Bracket (Clockwise & Anti-Clockwise Open)