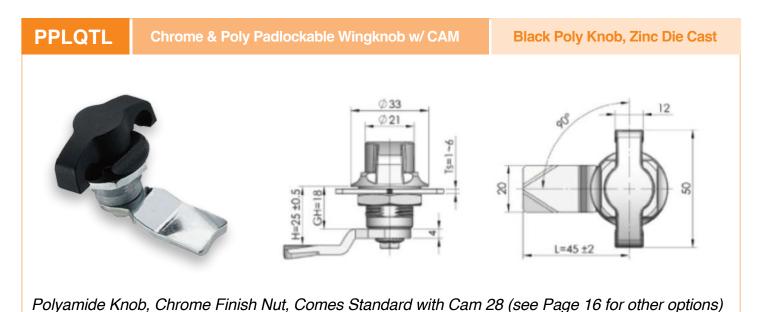

## **QUARTER TURN LOCKS**

Quarter Turn Padlockable Collar Suitable for Most Standard Quarter Turn Locks.

WingKnob, Nut, Comes Standard with Cam 28 (see Page 16 for other options)

#### 

Black Keylockable Wing Knob Quarter Turn Lock Key type CL001 or 92268, Comes Standard with Cam 28 (see Page 16 for other options)

Poly Knob, Zinc Nut, Comes Standard with Cam 28 (see Page 16 for other options)