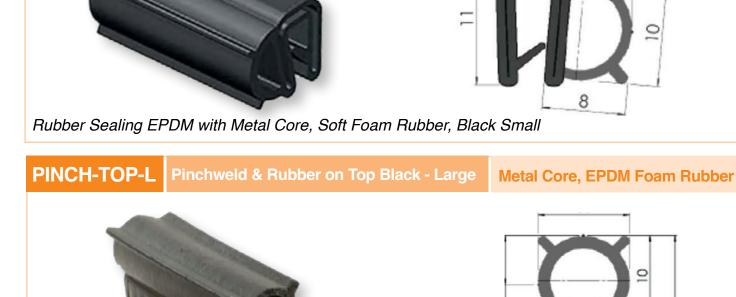

### **DOOR GASKETS (PINCHWELD)**

## **DOOR GASKETS (PINCHWELD)**

#### PINCH-SIDE-S Pinchweld & Rubber on Side - Small Metal Core, EPDM Foam Rubber 9.5

Rubber Sealing EPDM with Metal Core, Soft Foam Rubber, Black Large

Rubber Sealing EPDM with Metal Core, Soft Foam Rubber, Black Small