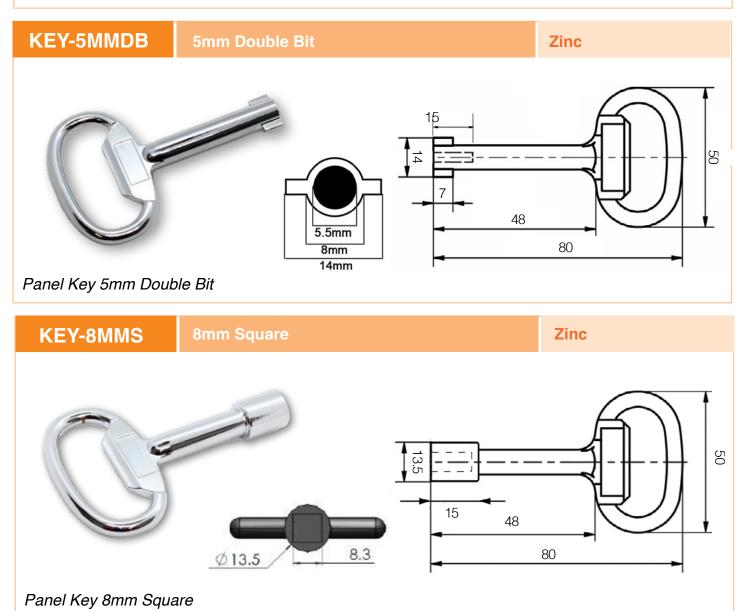

## **ENCLOSURE KEYS**

5mm Double Bit, 8mm Square, 7mm Square, 8mm Triangle

## **ENCLOSURE KEYS**

KEY-8MMTSam TriangleImage: Sector of the se

\*\*If you require an enclosure key that is not listed above, contact our sales team for assistance with finding the right enclosure key to suit your requirements.