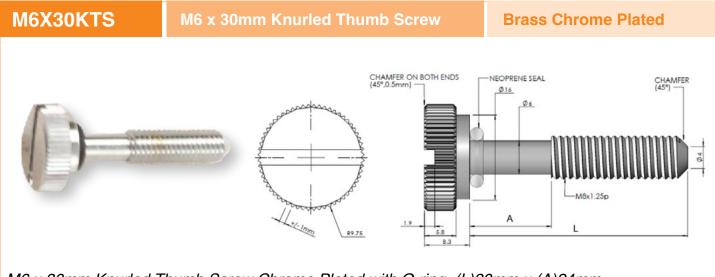

#### **THUMB SCREWS & LOCATING PINS**

M6 x 30mm Knurled Thumb Screw Chrome Plated with O-ring, (L)30mm x (A)24mm