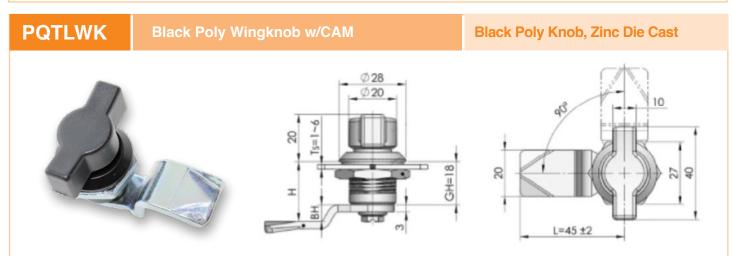

## **QUARTER TURN LOCKS**

Quarter Turn Padlockable Collar Suitable for Most Standard Quarter Turn Locks.

WingKnob, Nut, Comes Standard with Cam 28 (see Page 16 for other options)

## **QUARTER TURN LOCKS**