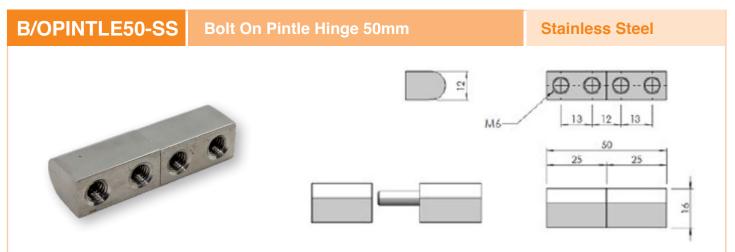

#### 

304 Grade Stainless Steel Hinge with Stainless Steel Removable Pin

| <b>B/OPINTLE-SS</b> | Bolt on Pintle Hinge 82mm | Stainless Steel |  |  |
|---------------------|---------------------------|-----------------|--|--|
| B/OPINTLE-C         | Bolt on Pintle Hinge 82mm | Chrome          |  |  |
| <u> </u>            |                           | 29 6<br>41      |  |  |

82mm Brass Hinge Chrome/Stainless Steel Plated with Phillips Hex Head Screws Supplied

| B/OPINTLE-82C3S  | Bolt On Pintle Hinge 82mm W 3mm Step | Chrome          |  |
|------------------|--------------------------------------|-----------------|--|
| B/OPINTLE-82SS3S | Bolt On Pintle Hinge 82mm W 3mm Step | Stainless Steel |  |
| 8 9 9            | 82                                   | 29<br>41<br>6   |  |