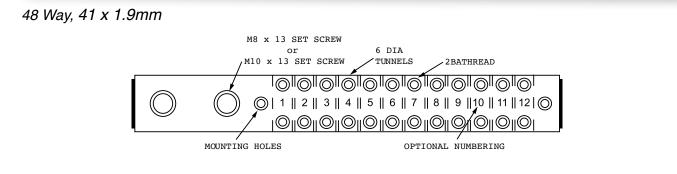

## **EARTH & NEUTRAL BARS**

| PROENB-DE6  | DE Range Neutral Bar 6 Way  | Brass with Mild Steel & Brass Screws |
|-------------|-----------------------------|--------------------------------------|
| PROENB-DE12 | DE Range Neutral Bar 12 Way | Brass with Mild Steel & Brass Screws |
| PROENB-DE18 | DE Range Neutral Bar 18 Way | Brass with Mild Steel & Brass Screws |
| PROENB-DE24 | DE Range Neutral Bar 24 Way | Brass with Mild Steel & Brass Screws |
| PROENB-DE36 | DE Range Neutral Bar 36 Way | Brass with Mild Steel & Brass Screws |
| PROENB-DE48 | DE Range Neutral Bar 48 Way | Brass with Mild Steel & Brass Screws |

6 Way, 10.5 x 1.9mm

12 Way, 14.5 x 1.9mm

18 Way, 18.5 x 1.9mm

24 Way, 23 x 1.9mm

36 Way, 32 x 1.9mm

DE Range Neutral Bar, 2 x M8 Screws for 165Amp Cables, 2 xM4 Posi-drive screws per numbered tunnel Bar.