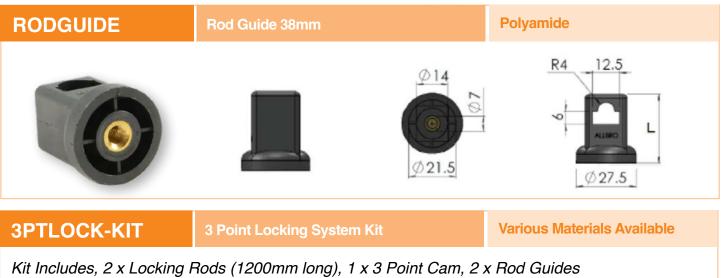

#### **CAMS & 3 POINT LOCKING RODS**

| 2PT-CAM               | 2 Point Locking Cam Zinc Plated | Zinc Plated                |
|-----------------------|---------------------------------|----------------------------|
| 2 Point Cam & Rod Ada | apters                          | 2 $4$ 5.5<br>- $19$ $3636$ |
| SP-CAM                | Single Point Tongue Cam         | Zinc Plated                |
| 0                     | 5<br>Screw                      | R9<br>M8 Thread            |

| QT CAMS  | н    | BH    | Mild Steel as Standard ( Stainless Steel Available on Request)                                                                                                                                                                                                                                                                                                                                                                                                                                                                                                                                                                                                                                                                                                                                                                                                                                                                                                                                                                                                                                                                                                                                                                                                                                                                                                                                                                                                                                                                                                                                                                                                                                                                                                                                                                                                                                                                                                                                                                                                                                                                 |
|----------|------|-------|--------------------------------------------------------------------------------------------------------------------------------------------------------------------------------------------------------------------------------------------------------------------------------------------------------------------------------------------------------------------------------------------------------------------------------------------------------------------------------------------------------------------------------------------------------------------------------------------------------------------------------------------------------------------------------------------------------------------------------------------------------------------------------------------------------------------------------------------------------------------------------------------------------------------------------------------------------------------------------------------------------------------------------------------------------------------------------------------------------------------------------------------------------------------------------------------------------------------------------------------------------------------------------------------------------------------------------------------------------------------------------------------------------------------------------------------------------------------------------------------------------------------------------------------------------------------------------------------------------------------------------------------------------------------------------------------------------------------------------------------------------------------------------------------------------------------------------------------------------------------------------------------------------------------------------------------------------------------------------------------------------------------------------------------------------------------------------------------------------------------------------|
| QT-CAM4  | 4MM  | -14MM | H = Overall Height BH = Bend Height of Cam Only                                                                                                                                                                                                                                                                                                                                                                                                                                                                                                                                                                                                                                                                                                                                                                                                                                                                                                                                                                                                                                                                                                                                                                                                                                                                                                                                                                                                                                                                                                                                                                                                                                                                                                                                                                                                                                                                                                                                                                                                                                                                                |
| QT-CAM14 | 14MM | -4MM  |                                                                                                                                                                                                                                                                                                                                                                                                                                                                                                                                                                                                                                                                                                                                                                                                                                                                                                                                                                                                                                                                                                                                                                                                                                                                                                                                                                                                                                                                                                                                                                                                                                                                                                                                                                                                                                                                                                                                                                                                                                                                                                                                |
| QT-CAM18 | 18MM | омм   |                                                                                                                                                                                                                                                                                                                                                                                                                                                                                                                                                                                                                                                                                                                                                                                                                                                                                                                                                                                                                                                                                                                                                                                                                                                                                                                                                                                                                                                                                                                                                                                                                                                                                                                                                                                                                                                                                                                                                                                                                                                                                                                                |
| QT-CAM20 | 20MM | 2MM   |                                                                                                                                                                                                                                                                                                                                                                                                                                                                                                                                                                                                                                                                                                                                                                                                                                                                                                                                                                                                                                                                                                                                                                                                                                                                                                                                                                                                                                                                                                                                                                                                                                                                                                                                                                                                                                                                                                                                                                                                                                                                                                                                |
| QT-CAM22 | 22MM | 4MM   |                                                                                                                                                                                                                                                                                                                                                                                                                                                                                                                                                                                                                                                                                                                                                                                                                                                                                                                                                                                                                                                                                                                                                                                                                                                                                                                                                                                                                                                                                                                                                                                                                                                                                                                                                                                                                                                                                                                                                                                                                                                                                                                                |
| QT-CAM25 | 25MM | 7MM   |                                                                                                                                                                                                                                                                                                                                                                                                                                                                                                                                                                                                                                                                                                                                                                                                                                                                                                                                                                                                                                                                                                                                                                                                                                                                                                                                                                                                                                                                                                                                                                                                                                                                                                                                                                                                                                                                                                                                                                                                                                                                                                                                |
| QT-CAM28 | 28MM | 10MM  |                                                                                                                                                                                                                                                                                                                                                                                                                                                                                                                                                                                                                                                                                                                                                                                                                                                                                                                                                                                                                                                                                                                                                                                                                                                                                                                                                                                                                                                                                                                                                                                                                                                                                                                                                                                                                                                                                                                                                                                                                                                                                                                                |
| QT-CAM36 | 36MM | 18MM  | E State Stat |
| QT-CAM41 | 41MM | 23MM  |                                                                                                                                                                                                                                                                                                                                                                                                                                                                                                                                                                                                                                                                                                                                                                                                                                                                                                                                                                                                                                                                                                                                                                                                                                                                                                                                                                                                                                                                                                                                                                                                                                                                                                                                                                                                                                                                                                                                                                                                                                                                                                                                |
| QT-CAM47 | 47MM | 29MM  |                                                                                                                                                                                                                                                                                                                                                                                                                                                                                                                                                                                                                                                                                                                                                                                                                                                                                                                                                                                                                                                                                                                                                                                                                                                                                                                                                                                                                                                                                                                                                                                                                                                                                                                                                                                                                                                                                                                                                                                                                                                                                                                                |
| QT-CAM50 | 50MM | 32MM  | (Assuming Lock Body is 18mm)                                                                                                                                                                                                                                                                                                                                                                                                                                                                                                                                                                                                                                                                                                                                                                                                                                                                                                                                                                                                                                                                                                                                                                                                                                                                                                                                                                                                                                                                                                                                                                                                                                                                                                                                                                                                                                                                                                                                                                                                                                                                                                   |

## CAMS & 3 POINT LOCKING RODS

| 3PT-CAM    | 3 Point Locking Cam | Zinc Plated     |
|------------|---------------------|-----------------|
| 3PT-CAM-SS | 3 Point Locking Cam | Stainless Steel |
|            | 60 3.7              | 94              |

3 Point Locking Cam with Rod Adapters. 70mm Overall, 60mm from Shaft to End of Cam

| LRMS1200NR | MS Locking Rod W Nylon Rollers           | Mild Steel & Nylon           |
|------------|------------------------------------------|------------------------------|
| LRMS1200SR | MS Locking Rod W Stainless Steel Rollers | Mild Steel & Stainless Steel |
| LRSS1200SR | SS Locking Rod W Stainless Steel Rollers | All Stainless Steel          |
|            | 1200                                     |                              |

Locking Rod, 1200mm (L), Stainless OR Mild Steel with Nylon Or Stainless Steel Rollers

(Customisable with your choice of available materials)