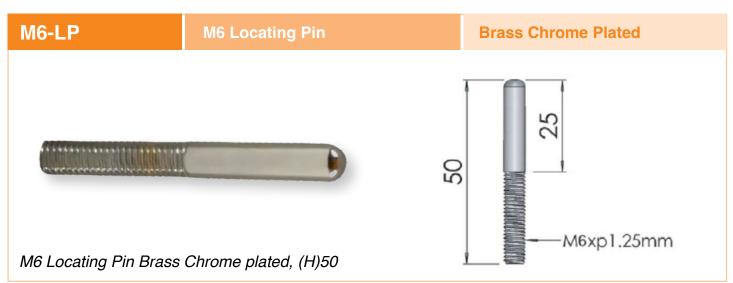

#### **THUMB SCREWS & LOCATING PINS**

M6 x 30mm Knurled Thumb Screw Chrome Plated with O-ring, (L)30mm x (A)24mm