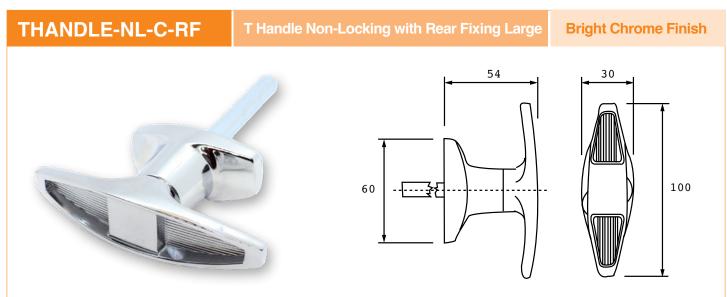

## HANDLES

Chrome T Handle Key Large Locking Concealed Rear Fixing with spindle Keyed 92268 or CL001

Chrome T Handle Large Non Locking Rear Fixing with Spindle