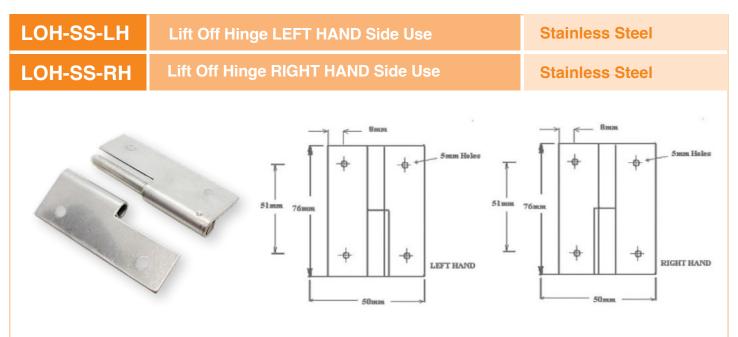

82mm Brass Hinge Chrome Plated 8mm Step, with Stainless Steel Pin, Phillips Hex Head Screws Supplied

50mm Stainless Steel Hinge, with Stainless Steel Pin, Phillips Hex Head Screws Supplied.

304 Stainless Steel Lift Off Hinge 50mm x 76mm x 1.5mm 5mm Mounting Holes, 6.35mm Thick Pin