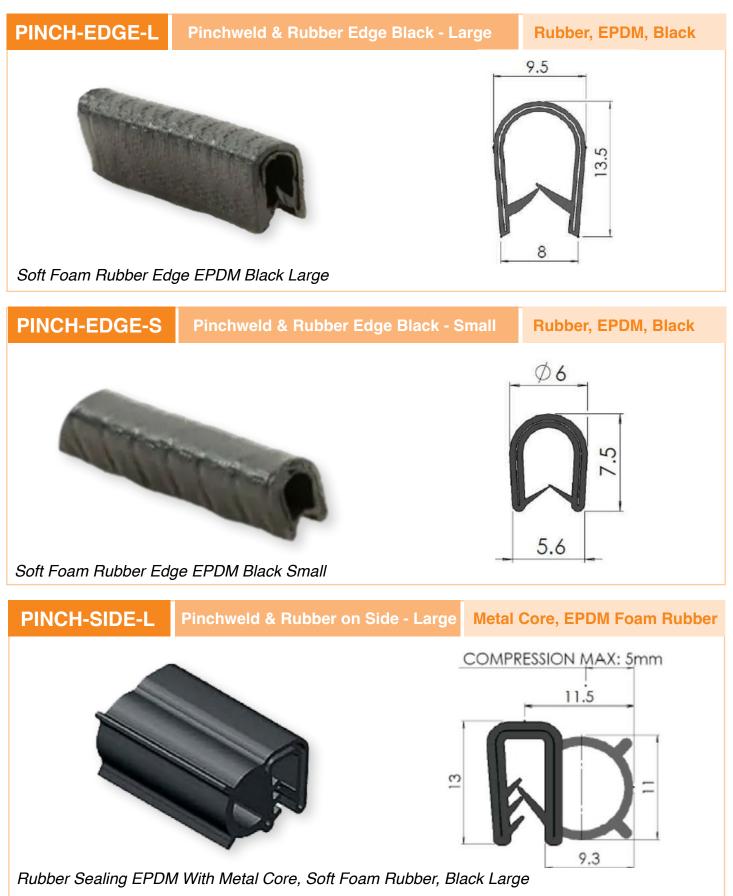

### **DOOR GASKETS (PINCHWELD)**

## **DOOR GASKETS (PINCHWELD)**

#### PINCH-SIDE-S Pinchweld & Rubber on Side - Small Metal Core, EPDM Foam Rubber 9.5

Rubber Sealing EPDM with Metal Core, Soft Foam Rubber, Black Large

Rubber Sealing EPDM with Metal Core, Soft Foam Rubber, Black Small