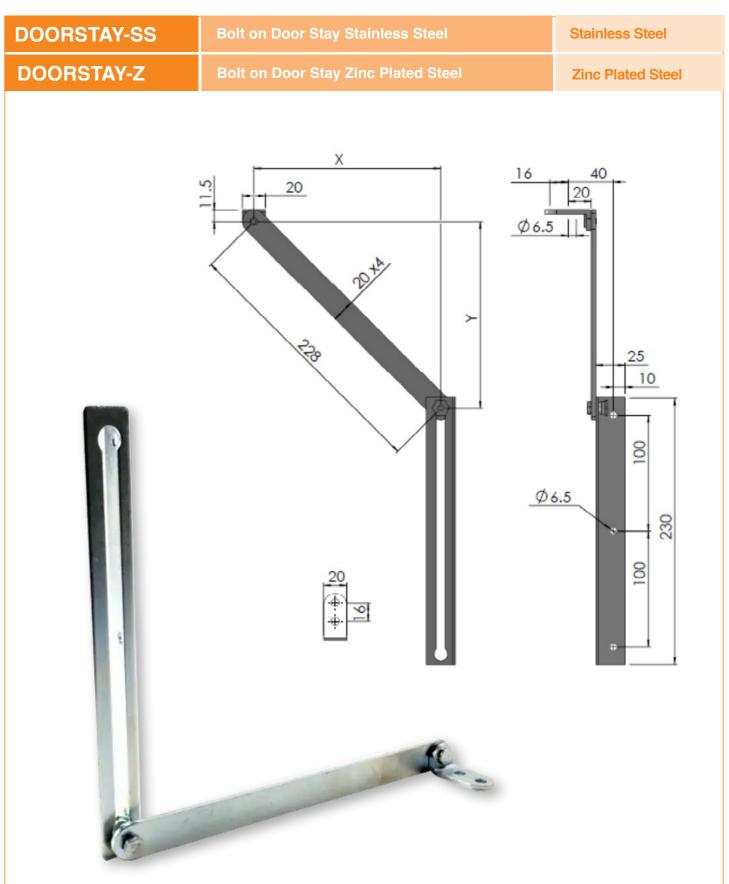

M-SS | 3 Point Locking Cam | Stainless Steel |
|            | 60 3.7              | 94              |

3 Point Locking Cam with Rod Adapters. 70mm Overall, 60mm from Shaft to End of Cam

| LRMS1200NR | MS Locking Rod W Nylon Rollers           | Mild Steel & Nylon           |
|------------|------------------------------------------|------------------------------|
| LRMS1200SR | MS Locking Rod W Stainless Steel Rollers | Mild Steel & Stainless Steel |
| LRSS1200SR | SS Locking Rod W Stainless Steel Rollers | All Stainless Steel          |
|            | 1200                                     |                              |

Locking Rod, 1200mm (L), Stainless OR Mild Steel with Nylon Or Stainless Steel Rollers



(Customisable with your choice of available materials)

## **DOOR STAYS**





#### HINGES



#### 

304 Grade Stainless Steel Hinge with Stainless Steel Removable Pin

| <b>B/OPINTLE-SS</b> | Bolt on Pintle Hinge 82mm | Stainless Steel |  |  |
|---------------------|---------------------------|-----------------|--|--|
| B/OPINTLE-C         | Bolt on Pintle Hinge 82mm | Chrome          |  |  |
| <u> </u>            |                           | 29 6<br>41      |  |  |

82mm Brass Hinge Chrome/Stainless Steel Plated with Phillips Hex Head Screws Supplied

| B/OPINTLE-82C3S  | Bolt On Pintle Hinge 82mm W 3mm Step | Chrome          |  |
|------------------|--------------------------------------|-----------------|--|
| B/OPINTLE-82SS3S | Bolt On Pintle Hinge 82mm W 3mm Step | Stainless Steel |  |
| 8 9 9            | 82                                   | 29<br>41<br>6