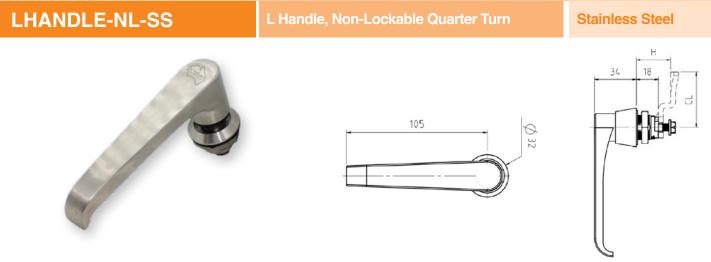

## HANDLES

| LHANDLE-KL-SS | L Handle, Keylockable Quarter Turn | Stainless Steel |
|---------------|------------------------------------|-----------------|
| LHANDLE-KL-C  | L Handle, Keylockable Quarter Turn | Chrome          |
|               |                                    |                 |

L Handle, Keylockable 1/4 Turn, Comes Standard with Cam 28 (see Page 16 for other options)

L Handle, Non-Lockable 1/4 Turn, Comes Standard with Cam 28 (see Page 16 for other options)

| LHANDLE-PAD-CW-C L Handle, Padlockable 1/4 turn, Clockwise |                                                  | Chrome |
|------------------------------------------------------------|--------------------------------------------------|--------|
| LHANDLE-PAD-AC-C                                           | L Handle, Padlockable 1/4 turn, Anti-Clockwise   | Chrome |
|                                                            | com 66 e32 i i i i i i i i i i i i i i i i i i i |        |