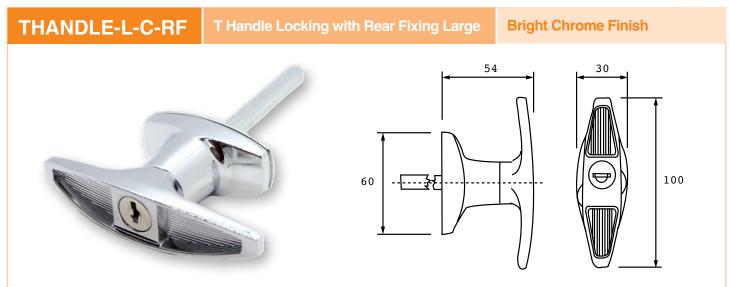

## HANDLES

| PPLSH-2                                                                                              | Padlockable Swing Handle                                                                                                                                                                                                                                                                                                                                                                                                                                                                                                                                                                                                                                                                                                                                                                                                                                                                                                                                                                                                                                                                                                                                                                                                                                                                                                                                                                                                                                                                                                                                                                                                                                                                                                                                                                                                                                                                                                                                                                                                                                                                                                       | 316 Stainless Steel Brushed Finish  |
|------------------------------------------------------------------------------------------------------|--------------------------------------------------------------------------------------------------------------------------------------------------------------------------------------------------------------------------------------------------------------------------------------------------------------------------------------------------------------------------------------------------------------------------------------------------------------------------------------------------------------------------------------------------------------------------------------------------------------------------------------------------------------------------------------------------------------------------------------------------------------------------------------------------------------------------------------------------------------------------------------------------------------------------------------------------------------------------------------------------------------------------------------------------------------------------------------------------------------------------------------------------------------------------------------------------------------------------------------------------------------------------------------------------------------------------------------------------------------------------------------------------------------------------------------------------------------------------------------------------------------------------------------------------------------------------------------------------------------------------------------------------------------------------------------------------------------------------------------------------------------------------------------------------------------------------------------------------------------------------------------------------------------------------------------------------------------------------------------------------------------------------------------------------------------------------------------------------------------------------------|-------------------------------------|
| PPLSH-CHROME                                                                                         | Padlockable Swing Handle                                                                                                                                                                                                                                                                                                                                                                                                                                                                                                                                                                                                                                                                                                                                                                                                                                                                                                                                                                                                                                                                                                                                                                                                                                                                                                                                                                                                                                                                                                                                                                                                                                                                                                                                                                                                                                                                                                                                                                                                                                                                                                       | Zinc Die Cast, Bright Chrome Finish |
|                                                                                                      | 32<br>Tr<br>Tr<br>Tr<br>Tr<br>Tr<br>Tr<br>Tr<br>Tr<br>Tr<br>Tr<br>Tr<br>Tr<br>Tr                                                                                                                                                                                                                                                                                                                                                                                                                                                                                                                                                                                                                                                                                                                                                                                                                                                                                                                                                                                                                                                                                                                                                                                                                                                                                                                                                                                                                                                                                                                                                                                                                                                                                                                                                                                                                                                                                                                                                                                                                                               | tout                                |
| Padlockable Swing Handle                                                                             | e including CAM Wedge                                                                                                                                                                                                                                                                                                                                                                                                                                                                                                                                                                                                                                                                                                                                                                                                                                                                                                                                                                                                                                                                                                                                                                                                                                                                                                                                                                                                                                                                                                                                                                                                                                                                                                                                                                                                                                                                                                                                                                                                                                                                                                          |                                     |
| THANDLE-L-C TH                                                                                       | andle Lockable Quarter Turn - Small                                                                                                                                                                                                                                                                                                                                                                                                                                                                                                                                                                                                                                                                                                                                                                                                                                                                                                                                                                                                                                                                                                                                                                                                                                                                                                                                                                                                                                                                                                                                                                                                                                                                                                                                                                                                                                                                                                                                                                                                                                                                                            | Zinc Die Cast, Bright Chrome Finish |
| Chrome Lockable Keyed 92268 Quarter Turn, Comes Standard with Cam 28 (see Page 16 for other options) |                                                                                                                                                                                                                                                                                                                                                                                                                                                                                                                                                                                                                                                                                                                                                                                                                                                                                                                                                                                                                                                                                                                                                                                                                                                                                                                                                                                                                                                                                                                                                                                                                                                                                                                                                                                                                                                                                                                                                                                                                                                                                                                                |                                     |
|                                                                                                      | T Handle Non-Locking Stainless Steel                                                                                                                                                                                                                                                                                                                                                                                                                                                                                                                                                                                                                                                                                                                                                                                                                                                                                                                                                                                                                                                                                                                                                                                                                                                                                                                                                                                                                                                                                                                                                                                                                                                                                                                                                                                                                                                                                                                                                                                                                                                                                           |                                     |
|                                                                                                      | State of the state | 78<br>78<br>handle<br>032<br>19     |

## HANDLES

Chrome T Handle Key Large Locking Concealed Rear Fixing with spindle Keyed 92268 or CL001

Chrome T Handle Large Non Locking Rear Fixing with Spindle