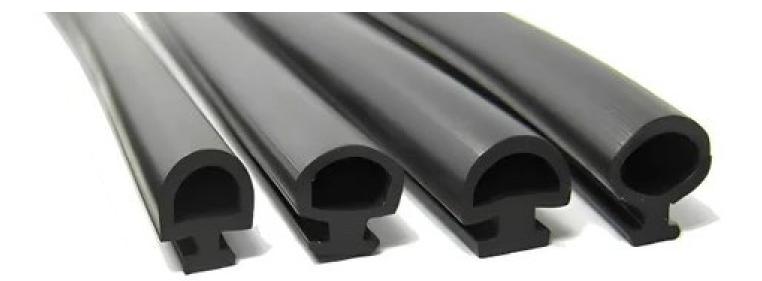

### **DOOR GASKETS (PINCHWELD)**

## **DOOR GASKETS (PINCHWELD)**

# PINCH-BULB-SPONGE Pinchweld & Rubber Bulb Sponge Rubber EPDM, Metal Core

Rubber EPDM with Metal Core & Sponge Rubber Bulb, Black