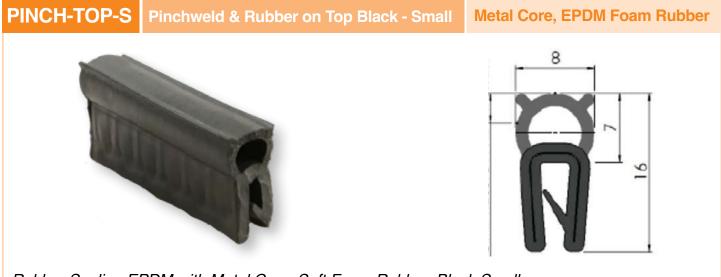

/     | /10                   |            |            | BBLV-0                     | OP-12/ | /8       |          |      |
| н              | D         | A/F                   | Р          |            | н                          | D      | A/F      | Р        |      |
| 50             | 35        | 50                    | 15         |            | 35                         | 25     | 32       | 15       |      |
| Dielectric Rat | ting - 10 | NKV, System           | Voltage Ra | ting 1.1KV |                            |        |          |          |      |

### **DOOR GASKETS (PINCHWELD)**





## **DOOR GASKETS (PINCHWELD)**



#### PINCH-SIDE-S Pinchweld & Rubber on Side - Small Metal Core, EPDM Foam Rubber 9.5



Rubber Sealing EPDM with Metal Core, Soft Foam Rubber, Black Large



Rubber Sealing EPDM with Metal Core, Soft Foam Rubber, Black Small

0

5





# PINCH-BULB-SPONGE Pinchweld & Rubber Bulb Sponge Rubber EPDM, Metal Core

Rubber EPDM with Metal Core & Sponge Rubber Bulb, Black





## DOOR GASKETS (ADHESIVE)



| GSK-3/25MM   | Gasket Foam 3x25mm W Adhesive Backing, 25m Roll   | Neoprene |
|--------------|---------------------------------------------------|----------|
| GSK-6.4/24MM | Gasket Foam 6.4x24mm W Adhesive Backing, 15m Roll | Neoprene |
| GSK-9.5/25MM | Gasket Foam 9.5x25mm W Adhesive Backing, 10m Roll | Neoprene |



Gasket Foam, Expanded EPDM Sponge Rubber W Acrylic Adheasive. Quick Compression Recovery. Flame Retardant, Self Extingishing & CFC & HCFC Free.



Gasket Foam, Expanded EPDM Sponge Rubber W Acrylic Adheasive. Quick Compression Rec