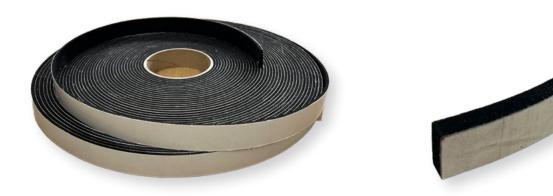

## DOOR GASKETS (ADHESIVE)

| GSK-3/25MM   | Gasket Foam 3x25mm W Adhesive Backing, 25m Roll   | Neoprene |
|--------------|---------------------------------------------------|----------|
| GSK-6.4/24MM | Gasket Foam 6.4x24mm W Adhesive Backing, 15m Roll | Neoprene |
| GSK-9.5/25MM | Gasket Foam 9.5x25mm W Adhesive Backing, 10m Roll | Neoprene |

Gasket Foam, Expanded EPDM Sponge Rubber W Acrylic Adheasive. Quick Compression Recovery. Flame Retardant, Self Extingishing & CFC & HCFC Free.

Gasket Foam, Expanded EPDM Sponge Rubber W Acrylic Adheasive. Quick Compression Recovery. Flame Retardant, Self Extingishing & CFC & HCFC Free. (Custom Cut)