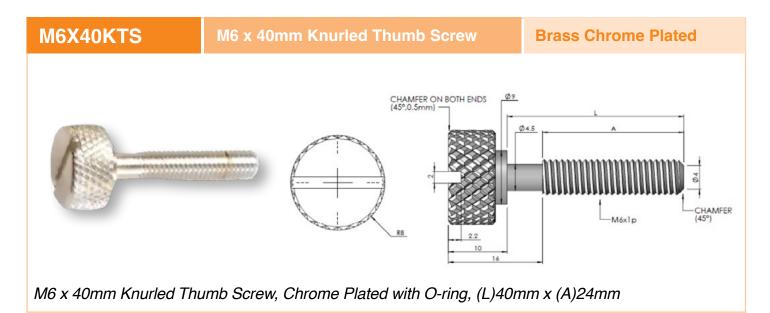

#### **THUMB SCREWS & LOCATING PINS**

M6 x 30mm Knurled Thumb Screw Chrome Plated with O-ring, (L)30mm x (A)24mm