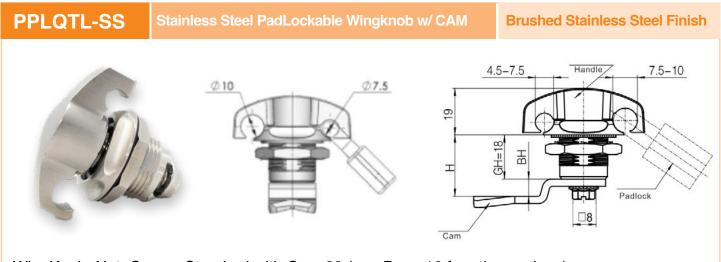

am 28 (see Page 16 for other options)

## **QUARTER TURN LATCHES**



| PQTL7S    | Quarter Turn Latch 7mm Square Drive w/ CAM                 | Zinc Cast, Bright Chrome Finish |
|-----------|------------------------------------------------------------|---------------------------------|
| PQTL7S-SS | Quarter Turn Latch 7mm Square Drive w/ CAM                 | Stainless Steel Brushed Finish  |
| (0)       | 22.5<br>45<br>20.1<br>Cut out<br>Cut out<br>Cut out<br>Cam |                                 |

7mm Square Barrel, IP65, Comes Standard with Cam 28 (see Page 16 for other options)



8mm Square Slotted Barrel, IP65, Comes Standard with Cam 28 (see Page 16 for other options)



## **QUARTER TURN LOCKS**





Quarter Turn Padlockable Collar Suitable for Most Standard Quarter Turn Locks.



WingKnob, Nut, Comes Standard with Cam 28 (see Page 16 for other options)



## **QUARTER TURN LOCKS**



#### 

Black Keylockable Wing Knob Quarter Turn Lock Key type CL001 or 92268, Comes Standard with Cam 28 (see Page 16 for other options)



Poly Knob, Zinc Nut, Comes Standard with Cam 28 (see Page 16 for other options)



## HANDLES



| PPLSH-2                                                                                              | Padlockable Swing Handle