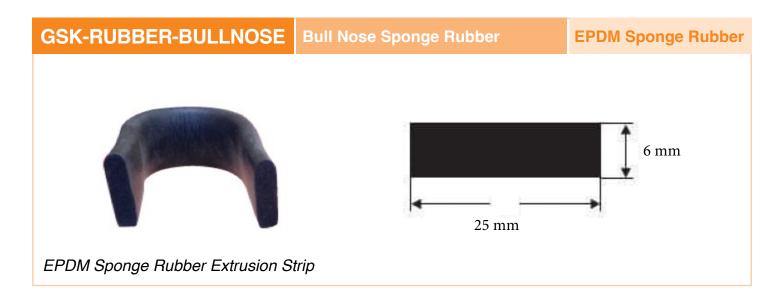

### **DOOR GASKETS (PINCHWELD)**

## **DOOR GASKETS (PINCHWELD)**

#### PINCH-SIDE-S Pinchweld & Rubber on Side - Small Metal Core, EPDM Foam Rubber 9.5

Rubber Sealing EPDM with Metal Core, Soft Foam Rubber, Black Large

Rubber Sealing EPDM with Metal Core, Soft Foam Rubber, Black Small