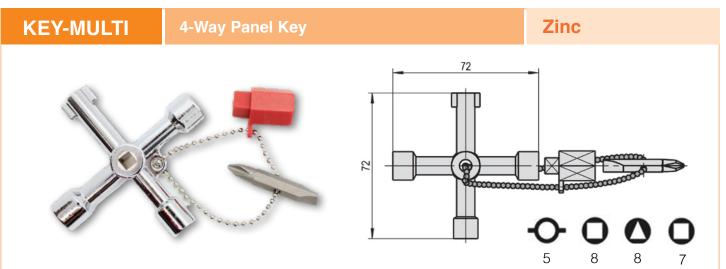

## **ENCLOSURE KEYS**

5mm Double Bit, 8mm Square, 7mm Square, 8mm Triangle

## **ENCLOSURE KEYS**

KEY-8MMTSam TriangleImage: Sector of the se

\*\*If you require an enclosure key that is not listed above, contact our sales team for assistance with finding the right enclosure key to suit your requirements.