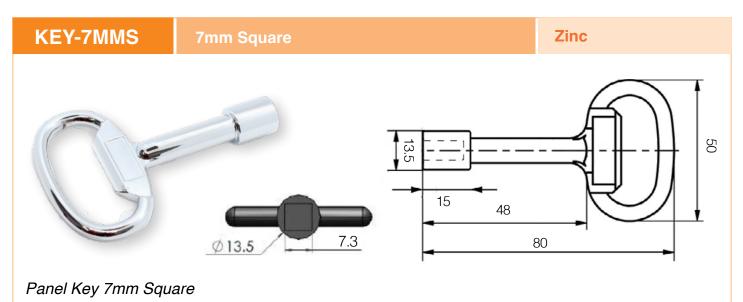

## **ENCLOSURE KEYS**

5mm Double Bit, 8mm Square, 7mm Square, 8mm Triangle

## **ENCLOSURE KEYS**

KEY-8MMTSam TriangleImage: Sector of the se

\*\*If you require an enclosure key that is not listed above, contact our sales team for assistance with finding the right enclosure key to suit your requirements.