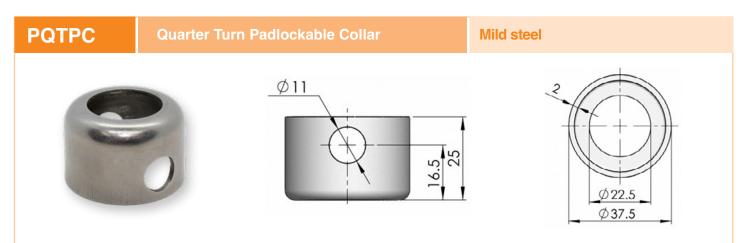

## **QUARTER TURN LOCKS**

Quarter Turn Padlockable Collar Suitable for Most Standard Quarter Turn Locks.

WingKnob, Nut, Comes Standard with Cam 28 (see Page 16 for other options)