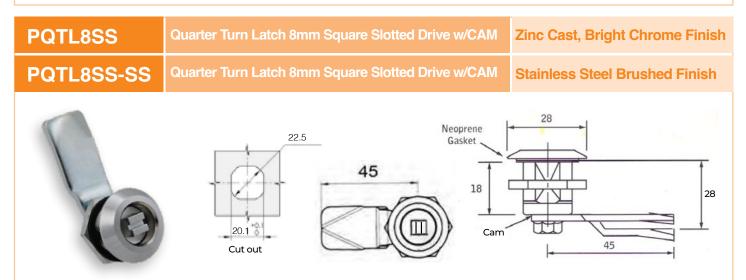

8mm Triangle Barrel, IP65, Comes Standard with Cam 28 (see Page 16 for other options)

| PQTL8S    | Quarter Turn Latch 8mm Square Drive w/ CAM     | Zinc Cast, Bright Chrome Finish |
|-----------|------------------------------------------------|---------------------------------|
| PQTL8S-SS | Quarter Turn Latch 8mm Square Drive w/ CAM     | Stainless Steel Brushed Finish  |
|           | 22.5<br>45<br>18<br>20.1<br>Cut out<br>Cut out |                                 |

8mm Square Barrel, IP65, Comes Standard with Cam 28 (see Page 16 for other options)