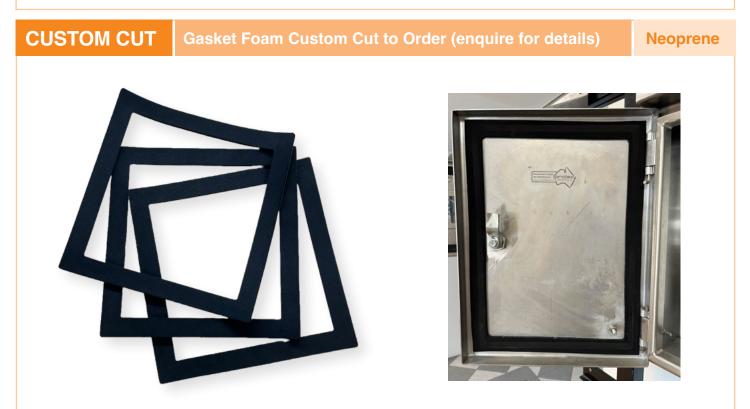

Gasket Foam, Expanded EPDM Sponge Rubber W Acrylic Adheasive. Quick Compression Recovery. Flame Retardant, Self Extingishing & CFC & HCFC Free.

Gasket Foam, Expanded EPDM Sponge Rubber W Acrylic Adheasive. Quick Compression Recovery. Flame Retardant, Self Extingishing & CFC & HCFC Free. (Custom Cut)