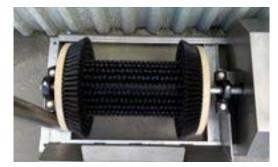

#### Suggested Applications: Mine Sites Quarries, Industrial Workshops, Agricultural Industries, **Construction Sites Smelter, Food Processing,** High Wash Down Areas, And More

Excess mud on your work boots will dry up and turn to dust. This can lead to a dusty work environment, affecting the cleanliness of your offices and work site areas. The BootPro is the ultimate solution to remove that stubborn mud and reduce the risk of dust inhalation. It has been engineered to tackle the harshest of conditions. Manufactured out of marine grade 316 stainless steel and using three heavy-duty brushes, allows for clean both sides and underneath the boot with ease.

#### UNDER THE HOOD