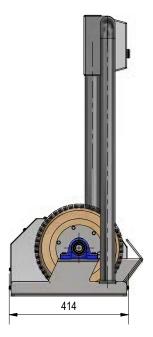

dust. This can lead to a dusty work environment, affecting the cleanliness of your offices and work site areas. The BootPro is the ultimate solution to remove that stubborn mud and reduce the risk of dust inhalation. It has been engineered to tackle the harshest of conditions. Manufactured out of marine grade 316 stainless steel and using three heavy-duty brushes, allows for clean both sides and underneath the boot with ease.

The BootPro also comes with an ergonomic handle for stability when using. With an integrated start/stop station conveniently placed for ease of control during opertation. Get vours today and experience a cleaner and healthier work environment.











MANUFACTURED BY



# **SPECIFICATIONS**

### **FRONT VIEW**



ISOMETRIC VIEW

SIDE VIEW

#### UNDER THE HOOD





## PRODUCT CODES

| BOOTPRO-1-240V | BootPro Boot Cleaner 240V supply + Control      | 316 stainless steel |
|----------------|-------------------------------------------------|---------------------|
| BOOTPRO-1-24DC | BootPro Boot Cleaner 240v supply + 24DC Control | 316 stainless steel |