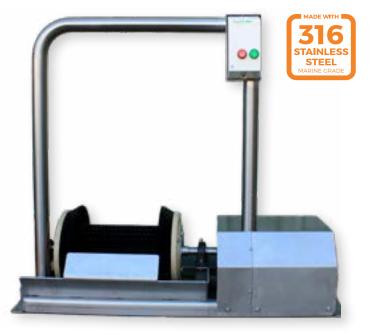

The Bootpro is a motorised industrial strength boot cleaner. Ideal for areas where there is a build-up of dirt, mud, or any type of grit that needs to be removed from boots.

The BootPro also comes with an ergonomic handle for stability when using. With an integrated start/stop station conveniently placed for ease of control during opertation. Get vours today and experience a cleaner and healthier work environment.

# **SPECIFICATIONS**

### **FRONT VIEW**

ISOMETRIC VIEW

SIDE VIEW