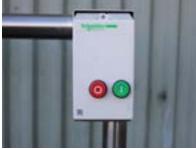

The BootPro also comes with an ergonomic handle for stability when using. With an integrated start/stop station conveniently placed for ease of control during opertation. Get vours today and experience a cleaner and healthier work environment.