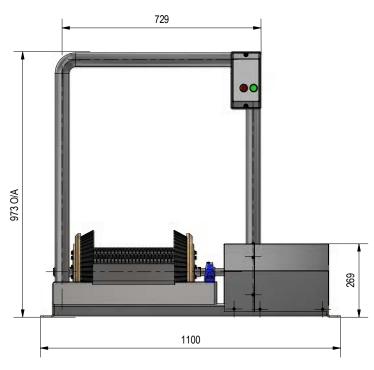

xcess mud on your work boots will dry up and turn to dust. This can lead to a dusty work environment, affecting the cleanliness of your offices and work site areas. The BootPro is the ultimate solution to remove that stubborn mud and reduce the risk of dust inhalation. It has been engineered to tackle the harshest of conditions. Manufactured out of marine grade 316 stainless steel and using three heavy-duty brushes, allows for clean both sides and underneath the boot with ease.

The BootPro also comes with an ergonomic handle for stability when using. With an integrated start/stop station conveniently placed for ease of control during opertation. Get vours today and experience a cleaner and healthier work environment.











MANUFACTURED BY



# **SPECIFICATIONS**

### **FRONT VIEW**



ISOMETRIC VIEW

SIDE VIEW

#### UNDER THE HOOD





## PRODUCT CODES

| BOOTPRO-1-240V | BootPro Boot Cleaner 240V supply + Control      | 316 stainless steel |
|----------------|-------------------------------------------------|---------------------|
| BOOTPRO-1-24DC | BootPro Boot Cleaner 240v supply + 24DC Control | 316 stainless steel |