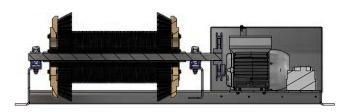

to dust. This can lead to a dusty work environment, affecting the cleanliness of your offices and work site areas. The BootPro is the ultimate solution to remove that stubborn mud and reduce the risk of dust inhalation. It has been engineered to tackle the harshest of conditions. Manufactured out of marine grade 316 stainless steel and using three heavy-duty brushes, allows for clean both sides and underneath the boot with ease.

The BootPro also comes with an ergonomic handle for stability when using. With an integrated start/stop station conveniently placed for ease of control during opertation. Get vours today and experience a cleaner and healthier work environment.











MANUFACTURED BY



# **SPECIFICATIONS**

### **FRONT VIEW**



ISOMETRIC VIEW

SIDE VIEW

#### UNDER THE HOOD





## PRODUCT CODES

| BOOTPRO-1-240V | BootPro Boot Cleaner 240V supply + Control      | 316 stainless steel |
|----------------|-------------------------------------------------|---------------------|
| BOOTPRO-1-24DC | BootPro Boot Cleaner 240v supply + 24DC Control | 316 stainless steel |