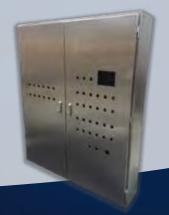

## Marine Grade 316 Domestic Switchboards

Whether you live in a coastal area or just want to set yourself apart from the neighbours, our range of marine grade stainless steel metering panels are built to last. Manufactured using high quality 316 grade polished stainless steel, our metering panels will stand the test of time. Our panels can be powder coated any colour, increasing the street appeal of your most valuable asset (your family home).

## Features -

• 100% Designed and manufactured in Australia • Ideal for homes and buildings in coastal areas • Marine grade 316 Stainless Steel construction • Powder coating available to suit any colour • Optional recessed circuit breaker mounting • Contact us for a complete custom design