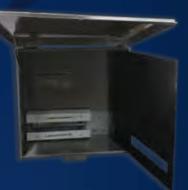

## Marine Grade 316 Domestic Switchboards

Whether you live in a coastal area or just want to set yourself apart from the neighbours, our range of marine grade stainless steel metering panels are built to last. Manufactured using high quality 316 grade polished stainless steel, our metering panels will stand the test of time. Our panels can be powder coated any colour, increasing the street appeal of your most valuable asset (your family home).

## Features -

• 100% Designed and manufactured in Australia • Ideal for homes and buildings in coastal areas • Marine grade 316 Stainless Steel construction • Powder coating available to suit any colour • Optional recessed circuit breaker mounting • Contact us for a complete custom design