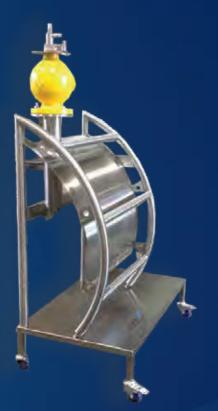

Instrumentation Density Profiling **Display stand** 

**Powder Coated** 

400x400x200mm Custom Encl.

850x302x250mm Custom Enclosure w/ 300x302x250mm Plinth, Stainless Steel Swing Handle, Powder coated White, custom computer bracket mounted on top.

Instrumentation IMS Display Stand Equipped with Functioning Water reservoir and Automated Pump Controls

**Customised Air Conditioning Duct** Cowling for Mining Drill Rig

**Aluminum Display Stand** 