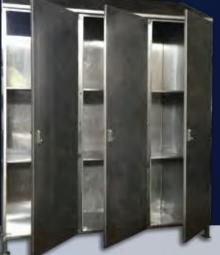

**Electrical Supply Authority** Customised Camera Bracket

**Coal Transfer Terminal Customer** 2400x3000x600mm Slope Roof Three Door Cabinet, 3 point Locking, Pad-lockable Swing Handle

800x600x400mm Custom two door Enclosure w/ Stainless Steel Pintel Hinges, Stainless Steel Pad-lockable Swing Handles, Powder Coated 1000V Blue as per customer specs