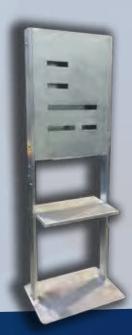

Instrumentation Density Profiling **Display stand** 

**Powder Coated** 

400x400x200mm Custom Encl.

850x302x250mm Custom Enclosure w/ 300x302x250mm Plinth, Stainless Steel Swing Handle, Powder coated White, custom computer bracket mounted on top.

Instrumentation IMS Display Stand Equipped with Functioning Water reservoir and Automated Pump Controls

**Customised Air Conditioning Duct** Cowling for Mining Drill Rig

**Aluminum Display Stand** 