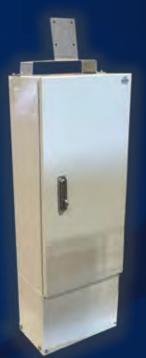

Instrumentation Density Profiling **Display stand** 

**Powder Coated** 

400x400x200mm Custom Encl.

850x302x250mm Custom Enclosure w/ 300x302x250mm Plinth, Stainless Steel Swing Handle, Powder coated White, custom computer bracket mounted on top.