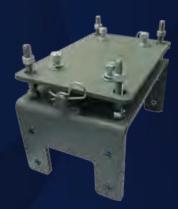

**Electrical Supply Authority** Customised Camera Bracket

**Coal Transfer Terminal Customer** 2400x3000x600mm Slope Roof Three Door Cabinet, 3 point Locking, Pad-lockable Swing Handle

800x600x400mm Custom two door Enclosure w/ Stainless Steel Pintel Hinges, Stainless Steel Pad-lockable Swing Handles, Powder Coated 1000V Blue as per customer specs