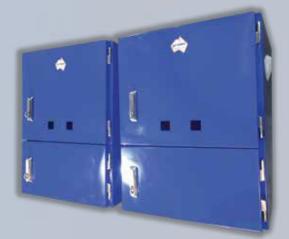

**Electrical Supply Authority** Customised Camera Bracket

**Coal Transfer Terminal Customer** 2400x3000x600mm Slope Roof Three Door Cabinet, 3 point Locking, Pad-lockable Swing Handle

800x600x400mm Custom two door Enclosure w/ Stainless Steel Pintel Hinges, Stainless Steel Pad-lockable Swing Handles, Powder Coated 1000V Blue as per customer specs