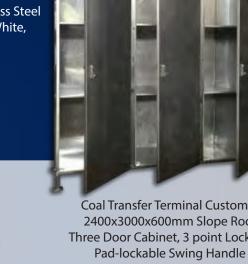

**Electrical Supply Authority** Customised Camera Bracket

**Coal Transfer Terminal Customer** 2400x3000x600mm Slope Roof Three Door Cabinet, 3 point Locking, Pad-lockable Swing Handle

800x600x400mm Custom two door Enclosure w/ Stainless Steel Pintel Hinges, Stainless Steel Pad-lockable Swing Handles, Powder Coated 1000V Blue as per customer specs