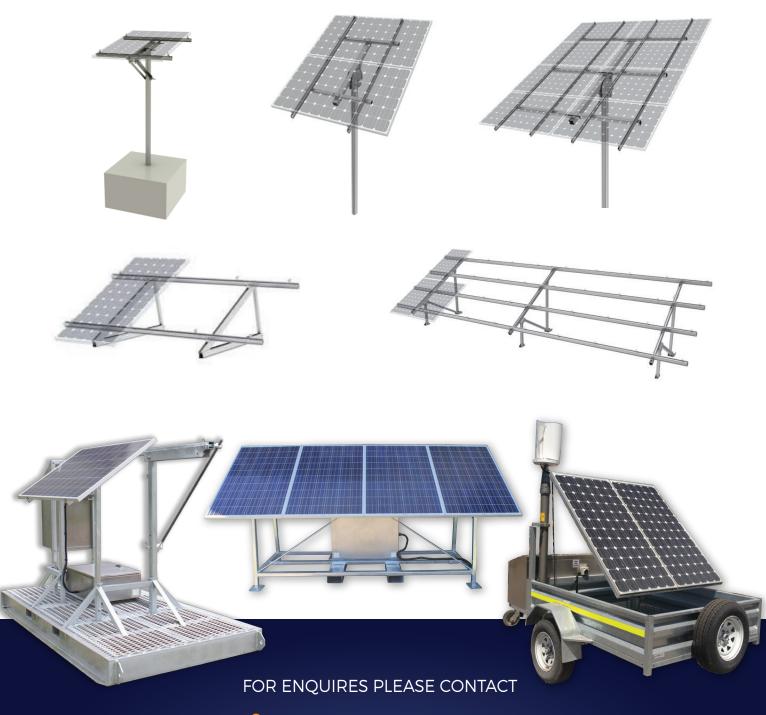

## **Mounting Options**

Prolec Solar Packages can be designed, manufactured and installed as a Pole Mounted System, Ground Mounted Frame, Skid Mounted System or Trailer Mounted System.

If our standard mounting systems do not suit your application, we will work with you to design a custom solution to suit your individual requirements