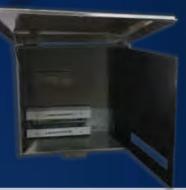

## Marine Grade 316 Domestic Switchboards

Whether you live in a coastal area or just want to set yourself apart from the neighbours, our range of marine grade stainless steel metering panels are built to last. Manufactured using high quality 316 grade polished stainless steel, our metering panels will stand the test of time. Our panels can be powder coated any colour, increasing the street appeal of your most valuable asset (your family home).

## Features -

• 100% Designed and manufactured in Australia • Ideal for homes and buildings in coastal areas • Marine grade 316 Stainless Steel construction • Powder coating available to suit any colour • Optional recessed circuit breaker mounting • Contact us for a complete custom design