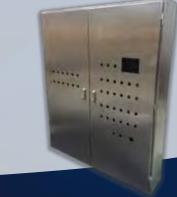

## Marine Grade 316 Domestic Switchboards

Whether you live in a coastal area or just want to set yourself apart from the neighbours, our range of marine grade stainless steel metering panels are built to last. Manufactured using high quality 316 grade polished stainless steel, our metering panels will stand the test of time. Our panels can be powder coated any colour, increasing the street appeal of your most valuable asset (your family home).

## Features -

• 100% Designed and manufactured in Australia • Ideal for homes and buildings in coastal areas • Marine grade 316 Stainless Steel construction • Powder coating available to suit any colour • Optional recessed circuit breaker mounting • Contact us for a complete custom design

Prolec Enclosures specialise in producing custom switchboards to suit our customers requirements. Simply supply us with drawings or the dimensions you require and we will assist you right through out the design phase, then produce a customised solution for your project.