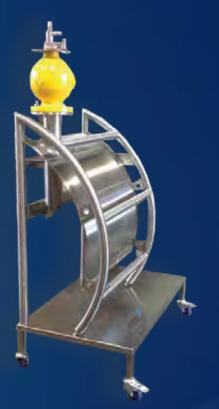

Custom Enclosure 1400mm x 500mm x 500mm with custom cut outs to suit customers requirements

Solar Skid for Mine Site - Hot Dipped Galvanised Steel. with Stainless Steel Enclosures.

Instrumentation Density Profiling Display stand