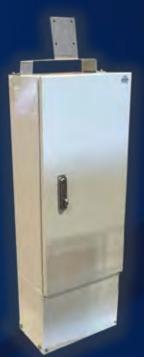

850x302x250mm Custom Enclosure w/ 300x302x250mm Plinth, Stainless Steel Swing Handle, Powder coated White, custom computer bracket mounted on top.

Electrical Supply Authority Customised Camera Bracket

Coal Transfer Terminal Customer 2400x3000x600mm Slope Roof Three Door Cabinet, 3 point Locking, Pad-lockable Swing Handle