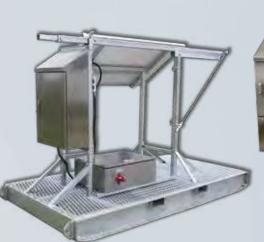

Custom Enclosure 1400mm x 500mm x 500mm with custom cut outs to suit customers requirements

Solar Skid for Mine Site - Hot Dipped Galvanised Steel. with Stainless Steel Enclosures.

Instrumentation Density Profiling Display stand

800x600x400mm Custom two door Enclosure w/ Stainless Steel Pintel Hinges, Stainless Steel Pad-lockable Swing Handles, Powder Coated 1000V Blue as per customer specs

Instrumentation IMS Display Stand Equipped with Functioning Water reservoir and Automated Pump Controls