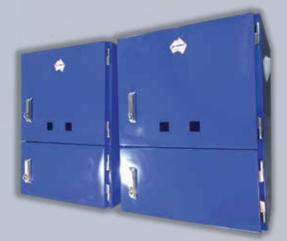

800x600x400mm Custom two door Enclosure w/ Stainless Steel Pintel Hinges, Stainless Steel Pad-lockable Swing Handles, Powder Coated 1000V Blue as per customer specs

Instrumentation IMS Display Stand Equipped with Functioning Water reservoir and Automated Pump Controls