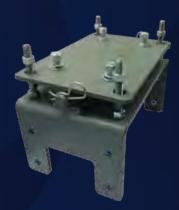

850x302x250mm Custom Enclosure w/ 300x302x250mm Plinth, Stainless Steel Swing Handle, Powder coated White, custom computer bracket mounted on top.

Electrical Supply Authority Customised Camera Bracket

Coal Transfer Terminal Customer 2400x3000x600mm Slope Roof Three Door Cabinet, 3 point Locking, Pad-lockable Swing Handle