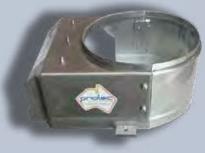

## www.prolecelectrical.com.au

Powder Coated 400x400x200mm Custom Encl.

Customised Air Conditioning Duct Cowling for Mining Drill Rig

Aluminum Display Stand