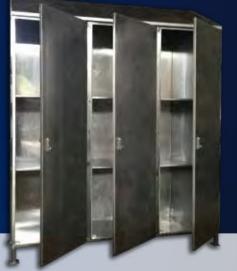

850x302x250mm Custom Enclosure w/ 300x302x250mm Plinth, Stainless Steel Swing Handle, Powder coated White, custom computer bracket mounted on top.

Electrical Supply Authority Customised Camera Bracket

Coal Transfer Terminal Customer 2400x3000x600mm Slope Roof Three Door Cabinet, 3 point Locking, Pad-lockable Swing Handle