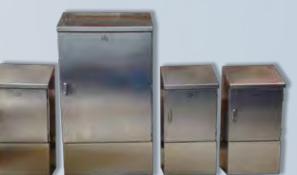

850x302x250mm Custom Enclosure w/ 300x302x250mm Plinth, Stainless Steel Swing Handle, Powder coated White, custom computer bracket mounted on top.

Electrical Supply Authority Customised Camera Bracket

Coal Transfer Terminal Customer 2400x3000x600mm Slope Roof Three Door Cabinet, 3 point Locking, Pad-lockable Swing Handle