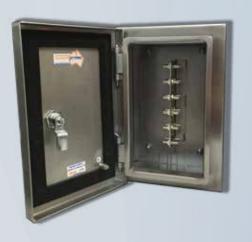

We offer a standard size of (H) 300mm x (W)200mm x (D)150mm, However custom sizes can be produced.

The standard panel lock is 8mm square key; alternatives can be arranged if required. Our Optic Fibre Junction Box is fitted with a stainless steel

mounting plate with a user friendly connector bracket attached. As standard the Optic Fibre Junction Box comes with 12 single or multi mode ST through connectors. Custom holes can be cut upon request.