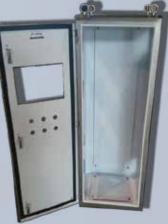

## **Fabrication Services Available:**

| Folding | Welding | Cutting | Laser Cutting | Powder Coating | Painting | Polishing | Light/ Medium Fabrication | Pipe and Sheet Work | CAD Drafting

Custom Enclosure 1400mm x 500mm x 500mm with custom cut outs to suit customers requirements